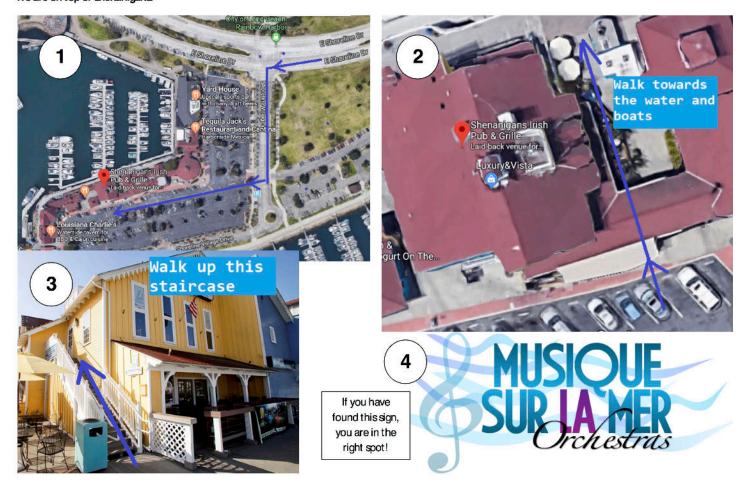

Address: 423 Shoreline Village Drive, Long Beach, CA We are on top of Shenanigans.

PARKING IN THE LOT. Bring your parking ticket with you. We will validate your parking \$2 for up to two hours.